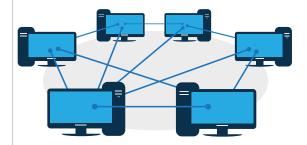

#### **OPTIONAL INDUSTREX NETWORK COMMUNICATIONS LICENSE**

- Enable network communications and automatic image delivery
- Set up dedicated acquisition and interpretation systems
- Create peer-to-peer environment
- Image gueue allows for images to be gueued for faster image interpretation in a few simple clicks. Quickly apply appearance settings to entire queue.
- Improved meta data configuration interface
- Detached Image List for use with multiple displays