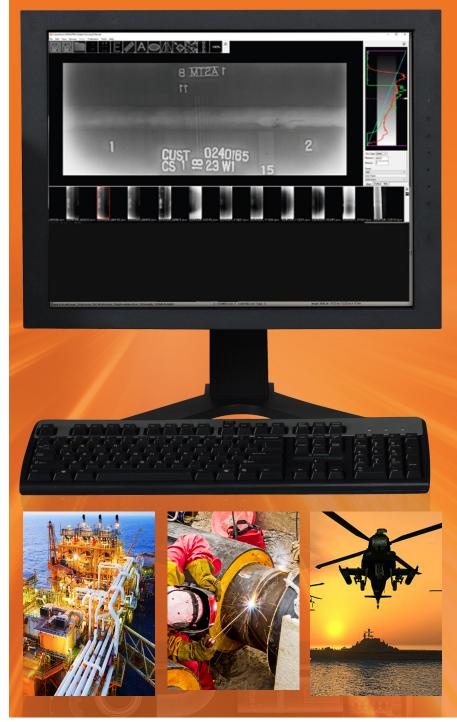

## CarestreamNDT

INDUSTREX Digital Viewing Software Version 6.0

#### ONE SOLUTION TO FIT ALL YOUR NEEDS

- Modular architecture: an all-in-one software suite that eliminates the need to purchase costly add-on modules for both CR and DR image acquisition.
- DICONDE compliant: complies with industry standards for image storage, retrieval, and transmission
- For daily pixel map creation: INDUSTREX software has the ability to append to our factory map, append to an existing map, or make a new map.
- Easy Updates: Software updates to the Core Software version included over the life of your capture device. Eliminates future expense of purchasing software upgrades while ensuring you have the latest features and functionality.

#### POWERFUL IMAGE ENHANCEMENT AND VIEWING

- Improved defect detectability with EDGE Display enhancements for both CR and DR
- Preset EDGE Display Filters based on settings found to be most useful in practice – view images with increased detail and clarity applied automatically as needed
- Custom EDGE Filter tool for pre-set image adjustment parameters
- Wall thickness with variance Measurement Tool