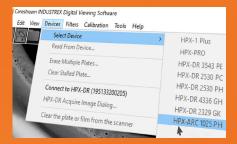

#### THE ALL-IN-ONE SOFTWARE SOLUTION FOR NDT

NEW INDUSTREX
HPX-ARC 1025
Bendable Detector

NEW automatically connect your detector from the main menu

- NEW EDGE Display Filter: HD 3
- NEW automatic reference object calibration tool
- Reduce training time
- Tools to quickly achieve long-term stability testing for all DR ASTM E2737 requirements and CR ASTM E2445 Type 2 phantom
- Optional peer-to-peer INDUSTREX Network Communications License. Ideal for increasing throughput in high-volume production environments:
  - Automatic image delivery for dedicated acquisition and interpretation stations.
  - Quickly scalable to multi-site locations and dedicated archiving.