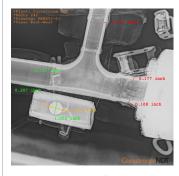

#### POWERFUL IMAGE ENHANCEMENT AND VIEWING

- Improved defect detectability with EDGE Display enhancements for both CR and DR
- Preset EDGE Display Filters based on settings found to be most useful in practice – view images with increased detail and clarity applied automatically as needed
- Custom EDGE Filter tool for pre-set image adjustment parameters
- Wall thickness with variance Measurement Tool